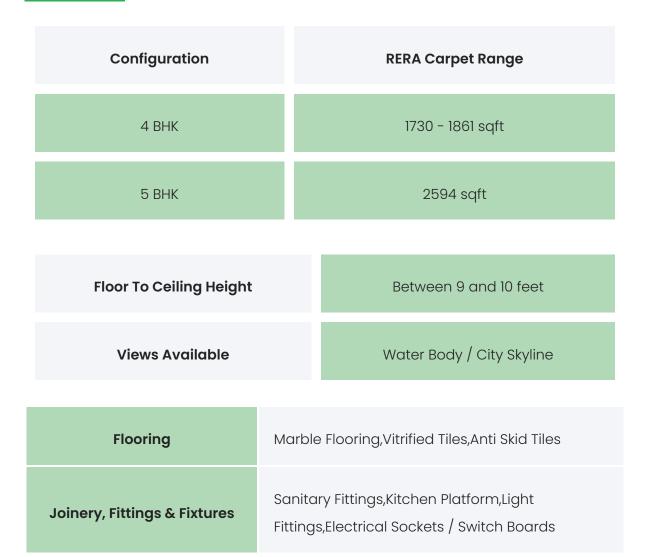

### **PROJECT & AMENITIES**

| Time Line                        | Size      | Typography  |
|----------------------------------|-----------|-------------|
| Completed on 30th November, 2020 | 1.65 Acre | 4 BHK,5 BHK |